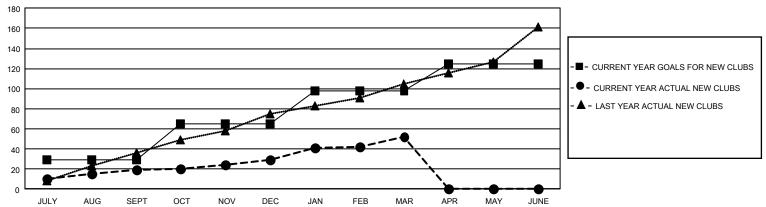

UDE CLUBS IN UNDISTRICTED AREAS.

| Clubs RESULTS FOR 2022-2023 |     |    |    | Members RESULTS FOR 2022-2023 |      |       |       |
|-----------------------------|-----|----|----|-------------------------------|------|-------|-------|
|                             |     |    |    |                               |      |       |       |
| JULY/AUG/SEPT               | 87  | 19 | 19 | JULY/AUG/SEPT                 | 945  | 1,443 | 1,210 |
| OCT/NOV/DEC                 | 108 | 10 | 72 | OCT/NOV/DEC                   | 1140 | 1,860 | 3,528 |
| JAN/FEB/MAR                 | 99  | 23 | 10 | JAN/FEB/MAR                   | 1040 | 2,306 | 1,010 |
| APR/MAY/JUNE                | 81  | 0  | 0  | APR/MAY/JUNE                  | 872  | 0     | 0     |

#### GOALS AND ACTUAL NEW CLUBS CUMULATIVE



#### GOALS AND ACTUAL MEMBERS CUMULATIVE



| DROPPED CLUBS: 101 |       | 875 CLUBS OF 1,563 ADDED 1 OR<br>MORE NEW MEMBERS | GENDER DISTRIBUTION                   |                 |  |
|--------------------|-------|---------------------------------------------------|---------------------------------------|-----------------|--|
|                    |       |                                                   | MALE                                  | 20,718 (59.16%) |  |
|                    |       |                                                   | FEMALE                                | 14,288 (40.80%) |  |
| DROPPED MEMBERS    |       |                                                   | NON BINARY                            | 2 (0.01%)       |  |
| DECEASED           | 129   |