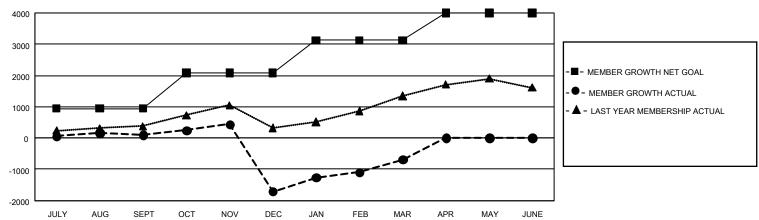

#### GOALS AND ACTUAL MEMBERS CUMULATIVE

| DROPPED CLUBS: 101 |       | 875 CLUBS OF 1,563 ADDED 1 OR<br>MORE NEW MEMBERS | GENDER DISTRIBUTION                   |                 |  |
|--------------------|-------|---------------------------------------------------|---------------------------------------|-----------------|--|
|                    |       |                                                   | MALE                                  | 20,718 (59.16%) |  |
|                    |       |                                                   | FEMALE                                | 14,288 (40.80%) |  |
| DROPPED MEMBERS    |       |                                                   | NON BINARY                            | 2 (0.01%)       |  |
| DECEASED           | 129   |                                                   | PREFER NOT TO ANSWER                  | 15 (0.04%)      |  |
| CLUB CANCELLED     | 1,755 |                                                   |                                       |                 |  |
| OTHER 3,865        |       | CLICK HERE FOR CUMULATIVE MEMBERSHIP DATA         | TOTAL FAMILY UNIT MEMBERS 4,203       |                 |  |
| TOTAL              | 5,749 | MEMBERSON BATT                                    | FAMILY MEMBERS PAYING HALF 2,415 DUES |                 |  |